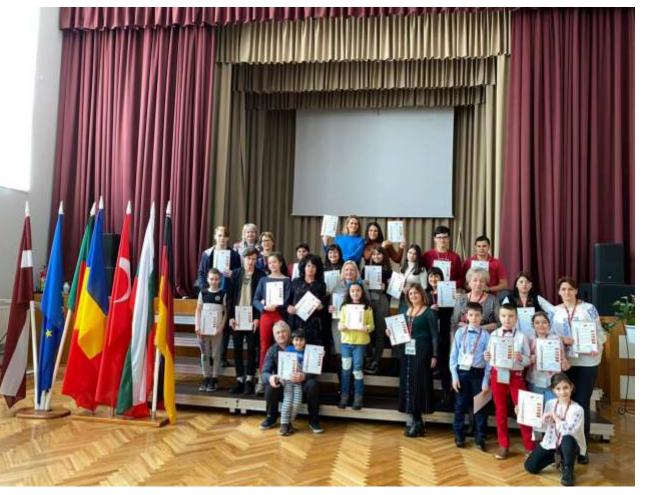

# Badges workshop - project logo and good memory about LV meeting

Delivery of the Certificates of Attendance