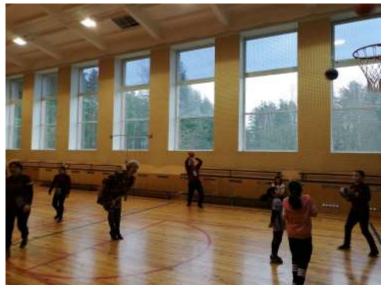

# Outdoor games and activities was signified

# Outdoor games and activities (outdoor was rainy and cold)