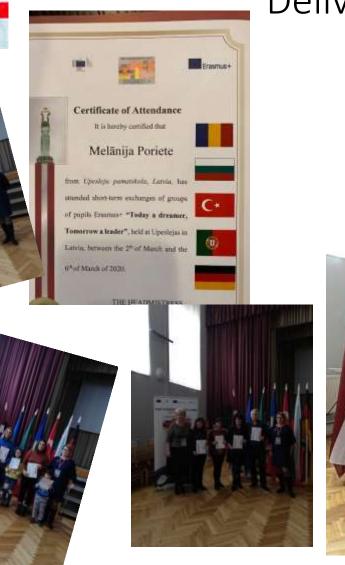

# Badges workshop - project logo and good memory about LV meeting

Delivery of the Certificates of Attendance